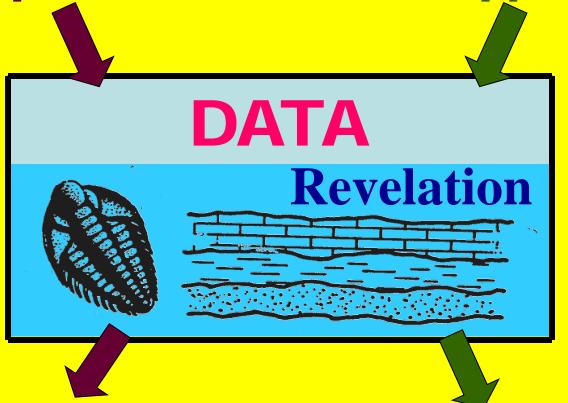

#### $\triangle DATA =$

#### Traces left by Event

#### 

Data + Interpretation